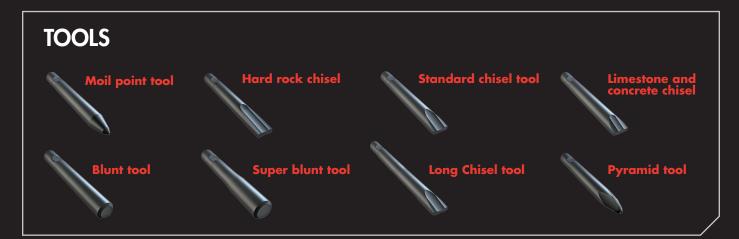

|
| Operating pressure, bar (psi)                     | 170–180 (2465–2610)    |
| Pressure relief, min bar (psi)                    | 230 (3335)             |
| Pressure relief, max bar (psi)                    | 240 (3480)             |
| Oil flow range, I/min (gal/min)                   | 360–460 (95.1–121.5)   |
| Back pressure, max bar (psi)                      | 10 (145)               |
| Input power, kW (hp)                              | 138 (185)              |
| Tool diameter, mm (in)                            | 215 (8.46)             |
| Carrier weight, allowed range, t (lb)             | 60–120 (132280–264600) |
| Noise level, measured sound power level,LWA, dB   | 124                    |
| Noise level, guaranteed sound power level,LWA, dB | 128                    |



Sandvik Mining and Construction Oy Taivalkatu 8, P.O.Box 165 FI- 15101 Lahti, Finland Phone Int. +358 205 44 151 www.rammer.com