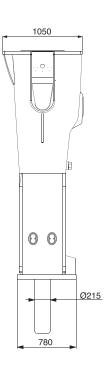

## Ramdata II Gives information about service interval status, service history and accumulated working history.

| Minimum working weight, kg (lb)                   | 7000 (15430)           |
|---------------------------------------------------|------------------------|
| Impact rate, Long stroke, bpm                     | 300–520                |
| Impact rate, Short stroke, bpm                    | 355–645                |
| Operating pressure, bar (psi)                     | 170–180 (2465–2610)    |
| Pressure relief, min bar (psi)                    | 230 (3335)             |
| Pressure relief, max bar (psi)                    | 240 (3480)             |
| Oil flow range, I/min (gal/min)                   | 360–460 (95.1–121.5)   |
| Back pressure, max bar (psi)                      | 10 (145)               |
| Input power, kW (hp)                              | 138 (185)              |
| Tool diameter, mm (in)                            | 215 (8.46)             |
| Carrier weight, allowed range, t (lb)             | 60–120 (132280–264600) |
| Noise level, measured sound power level,LWA, dB   | 124                    |
| Noise level, guaranteed sound power level,LWA, dB | 128                    |