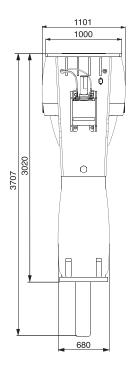

## Ramdata II Gives information about service interval status, service history and accumulated working history.

| Minimum working weight, kg (lb)                   | 7000 (15430)           |
|---------------------------------------------------|------------------------|
| Impact rate, Long stroke, bpm                     | 300–520                |
| Impact rate, Short stroke, bpm                    | 355–645                |
| Operating pressure, bar (psi)                     | 170–180 (2465–2610)    |
| Pressure relief, min bar (psi)                    | 230 (3335)             |
| Pressure relief, max bar (psi)                    | 240 (3480)             |
| Oil flow range, I/min (gal/min)                   | 360–460 (95.1–121.5)   |
| Back pressure, max bar (psi)                      | 10 (145)               |
| Input power, kW (hp)                              | 138 (185)              |
| Tool diameter, mm (in)                            | 215 (8.46)             |
| Carrier weight, allowed range, t (lb)             | 60–120 (132280–264600) |
| Noise level, measured sound power level,LWA, dB   | 124                    |
| Noise level, guaranteed sound power level,LWA, dB | 128                    |