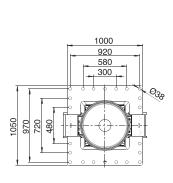

## Ramdata II Gives information about service interval status, service history and accumulated working history.

| Minimum working weight, kg (lb)                   | 7000 (15430)           |
|---------------------------------------------------|------------------------|
| Impact rate, Long stroke, bpm                     | 300–520                |
| Impact rate, Short stroke, bpm                    | 355–645                |
| Operating pressure, bar (psi)                     | 170–180 (2465–2610)    |
| Pressure relief, min bar (psi)                    | 230 (3335)             |
| Pressure relief, max bar (psi)                    | 240 (3480)             |
| Oil flow range, I/min (gal/min)                   | 360–460 (95.1–121.5)   |
| Back pressure, max bar (psi)                      | 10 (145)               |
| Input power, kW (hp)                              | 138 (185)              |
| Tool diameter, mm (in)                            | 215 (8.46)             |
| Carrier weight, allowed range, t (lb)             | 60–120 (132280–264600) |
| Noise level, measured sound power level,LWA, dB   | 124                    |
| Noise level, guaranteed sound power level,LWA, dB | 128                    |