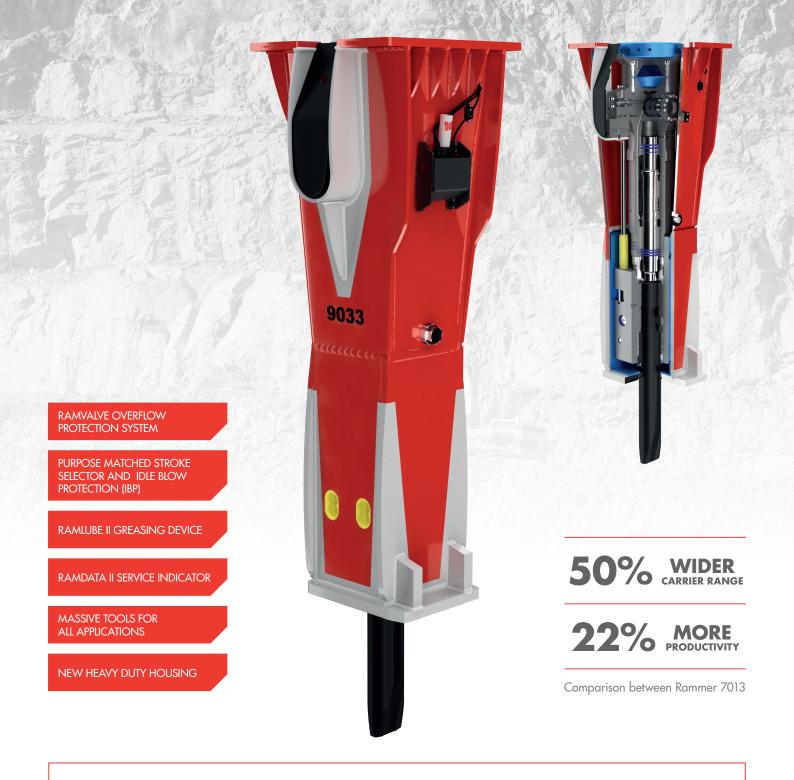

## **RAMMER 9033**

## MAXIMIZE YOUR PRODUCTIVITY

The largest model in Rammer Large Range, new Rammer 9033 unites all the key features for which Rammer hammers are renowned for into one large, powerful, durable and reliable package. Manufactured with a heavy duty housing and a wear resistant lower boot for maximum wear resistance, Rammer 9033 is designed to be easily maintained and reliable, regardless of the application.

## ACCESSORIES

Ramlube II Lubrication system for optimum wear and impact protection.

## Ramdata II Gives information about service interval status, service history and accumulated working history.

| Minimum working weight, kg (lb)                   | 7000 (15430)           |
|---------------------------------------------------|------------------------|
| Impact rate, Long stroke, bpm                     | 300–520                |
| Impact rate, Short stroke, bpm                    | 355–645                |
| Operating pressure, bar (psi)                     | 170–180 (2465–2610)    |
| Pressure relief, min bar (psi)                    | 230 (3335)             |
| Pressure relief, max bar (psi)                    | 240 (3480)             |
| Oil flow range, I/min (gal/min)                   | 360–460 (95.1–121.5)   |
| Back pressure, max bar (psi)                      | 10 (145)               |
| Input power, kW (hp)                              | 138 (185)              |
| Tool diameter, mm (in)                            | 215 (8.46)             |
| Carrier weight, allowed range, t (lb)             | 60–120 (132280–264600) |
| Noise level, measured sound power level,LWA, dB   | 124                    |
| Noise level, guaranteed sound power level,LWA, dB | 128                    |